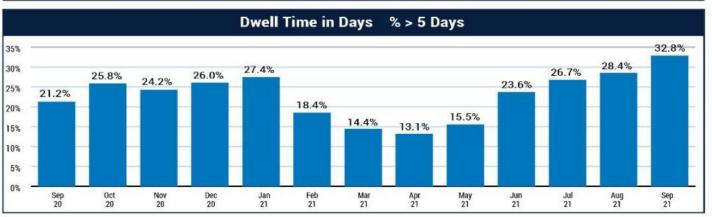

# Pier T Terminal Begins Pilot Program for 24-Hour Cargo Pickup TTI adds flexibility, overnight hours to reduce time containers spend at terminal

Sept. 21, 2021

Total Terminals International container terminal on Pier T in the Port of Long Beach is making it easier for trucks to access the facility during the overnight hours in a new pilot program to widen access and speed deliveries amid the ongoing cargo surge.

The pilot program at the Port's largest terminal focuses on the effort to reduce "dwell" – the amount of time cargo

9<sup>th</sup> Annual Global Supply Chain Excellence Summit