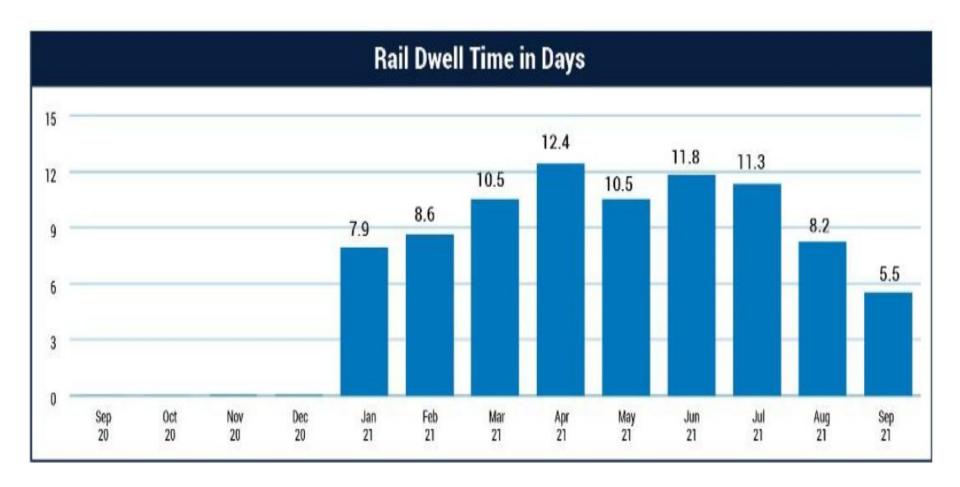

# Pier T Terminal Begins Pilot Program for 24-Hour Cargo Pickup TTI adds flexibility, overnight hours to reduce time containers spend at terminal

Sept. 21, 2021

Total Terminals International container terminal on Pier T in the Port of Long Beach is making it easier for trucks to access the facility during the overnight hours in a new pilot program to widen access and speed deliveries amid the ongoing cargo surge.

The pilot program at the Port's largest terminal focuses on the effort to reduce "dwell" – the amount of time cargo

9<sup>th</sup> Annual Global Supply Chain Excellence Summit