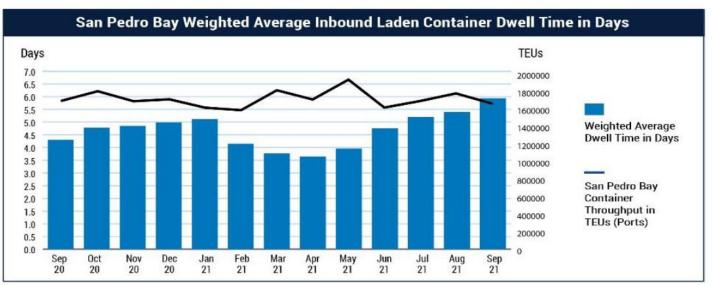

# Pier T Terminal Begins Pilot Program for 24-Hour Cargo Pickup TTI adds flexibility, overnight hours to reduce time containers spend at terminal

Sept. 21, 2021

Total Terminals International container terminal on Pier T in the Port of Long Beach is making it easier for trucks to access the facility during the overnight hours in a new pilot program to widen access and speed deliveries amid the ongoing cargo surge.

The pilot program at the Port's largest terminal focuses on the effort to reduce "dwell" – the amount of time cargo

9<sup>th</sup> Annual Global Supply Chain Excellence Summit