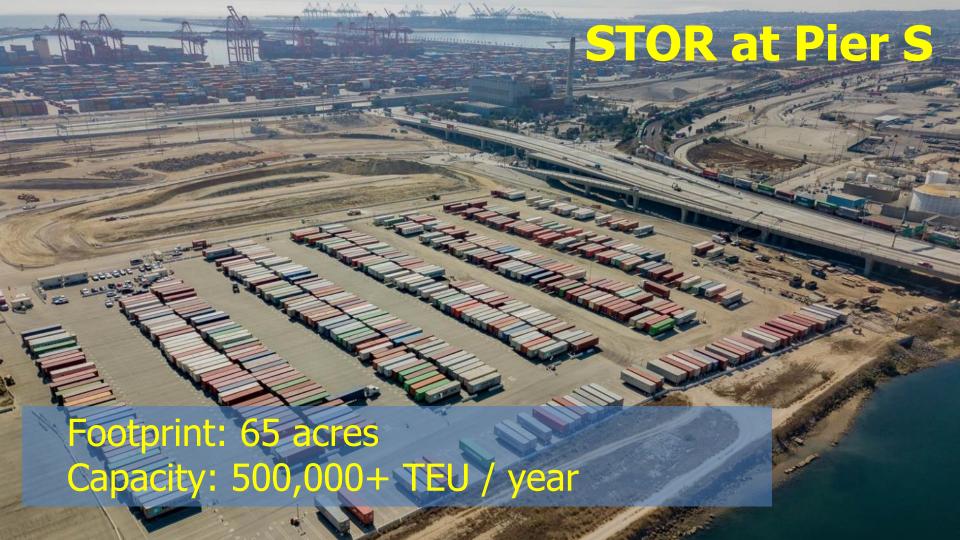

s Inport 92
Total Container Ships at Anchor 66
Total Container Ships at Berth 26 PRO SOD







# Soaring warehouse demand boosts commercial real estate market as office vacancies mount

PUBLISHED SAT, JUL 10 2021-11:54 AM EDT







- Because of the growth in e-commerce, vacancy rates for industrial properties are near an all-time low, while utilization is up and prices are at record levels.
- Fulfillment center space is the hottest it's ever been, while at the same time companies are consolidating offices in favor of hybrid and remote work.
- "We have to find ways of placing inventory closer to the end customer even if it comes at a lower margin for us," said ShipBob CEO Dhruy Saxena.

#### **KEY REPORTS**



Click below to access the current management reports for the pool of pools.















#### **Port's Role in Optimizing Operations**

- -Facilitating communication and collaboration
- -Enabling innovation and information-sharing
- -Enhancing velocity and reliability
- -Creating value for the end-user





#### PROJECTED WEEKLY VOLUME (TEUS)

| Week | Date       | Import Loaded | Export Loaded | Empties |  |  |
|------|------------|---------------|---------------|---------|--|--|
| 12   | 03/14/2021 | 81,254        | 22,576        | 57,155  |  |  |
| 13   | 03/21/2021 | 90,438        | 25,764        | 62,602  |  |  |
| 14   | 03/28/2021 | 93,458        | 25,460        | 61,870  |  |  |
| 15   | 04/04/2021 | 93,105        | 24,772        | 60,646  |  |  |
| 16   | 04/11/2021 | 90,000        | 24,468        | 57,921  |  |  |

#### PROJECTED VESSEL CALLS

| Week | Da