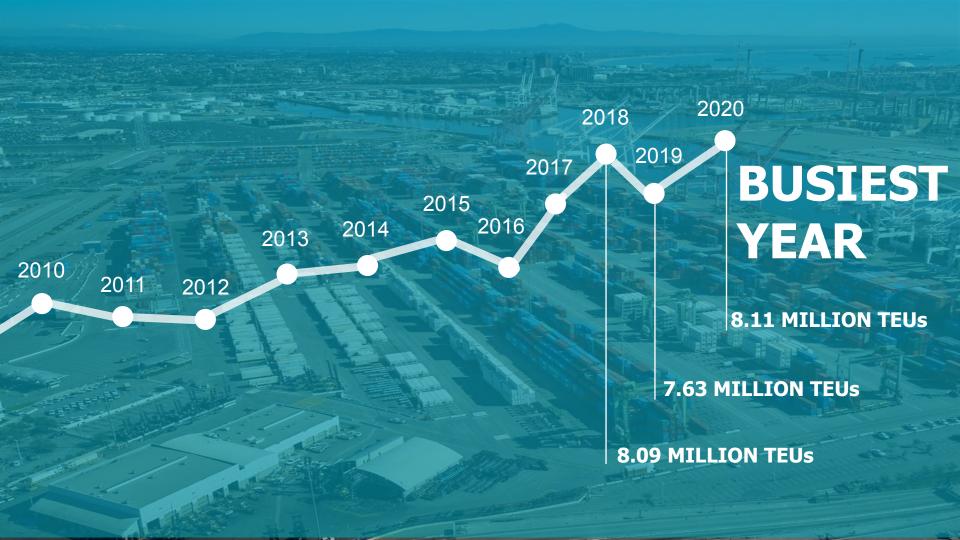

## **Keynote Presentation: Port Outlook**

**Dr. Noel Hacegaba**Deputy Executive Director/COO

Biden pushes 24/7 port operation to ease supply crunch

President Joe Biden met with the leaders of the two busiest ports in the U.S. on Wednes... Read More Evan Vucci/AP

### **Keynote Presentation: Port Outlook**

**Dr. Noel Hacegaba**Deputy Executive Director/COO