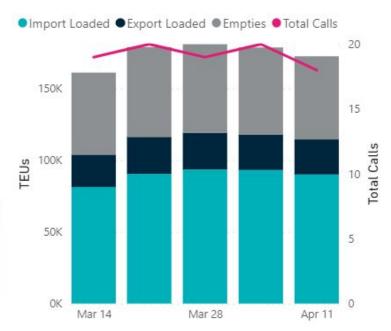

#### PROJECTED WEEKLY VOLUME (TEUS)

| Week | Date       | Import Loaded | Export Loaded | Empties |  |  |
|------|------------|---------------|---------------|---------|--|--|
| 12   | 03/14/2021 | 81,254        | 22,576        | 57,155  |  |  |
| 13   | 03/21/2021 | 90,438        | 25,764        | 62,602  |  |  |
| 14   | 03/28/2021 | 93,458        | 25,460        | 61,870  |  |  |
| 15   | 04/04/2021 | 93,105        | 24,772        | 60,646  |  |  |
| 16   | 04/11/2021 | 90,000        | 24,468        | 57,921  |  |  |

#### PROJECTED VESSEL CALLS

| Week | Date       | Blank Sailings | Extra Loaders | Planned Calls |  |  |
|------|------------|----------------|---------------|---------------|--|--|
| 12   | 03/14/2021 | 0              | 0             | 19            |  |  |
| 13   | 03/21/2021 | 0              | 0             | 20            |  |  |
| 14   | 03/28/2021 | 0              | 0             | 19            |  |  |
| 15   | 04/04/2021 | 0              | 0             | 20            |  |  |
| 16   | 04/11/2021 | 0              | 0             | 18            |  |  |