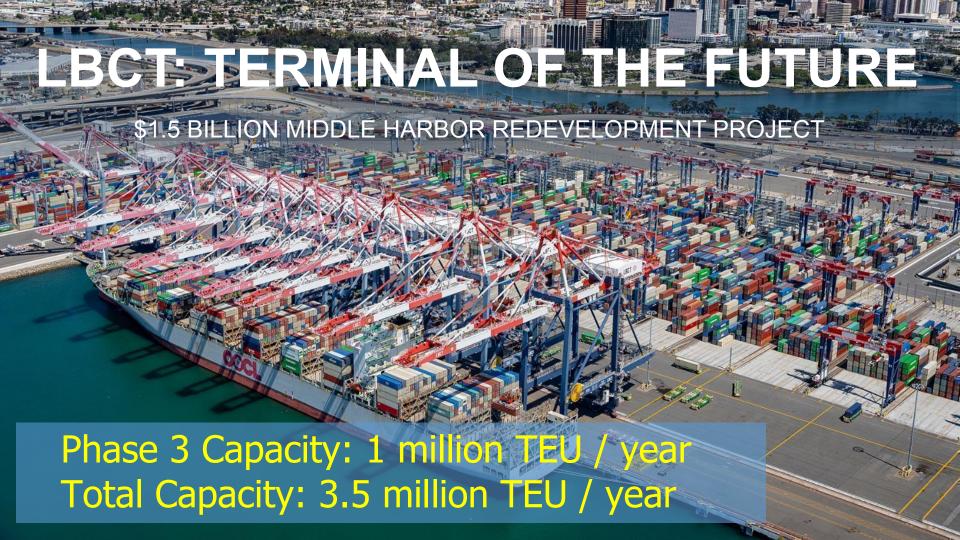

Inport 92
Total Container Ships at Anchor 66
Total Container Ships at Berth 26 PRO SOD







# Soaring warehouse demand boosts commercial real estate market as office vacancies mount

PUBLISHED SAT, JUL 10 2021-11:54 AM EDT







- Because of the growth in e-commerce, vacancy rates for industrial properties are near an all-time low, while utilization is up and prices are at record levels.
- Fulfillment center space is the hottest it's ever been, while at the same time companies are consolidating offices in favor of hybrid and remote work.
- "We have to find ways of placing inventory closer to the end customer even if it comes at a lower margin for us," said ShipBob CEO Dhruy Saxena.

#### **KEY REPORTS**



Click below to access the current management reports for the pool of pools.















#### **Port's Role in Optimizing Operations**

- -Facilitating communication and collaboration
- -Enabling innovation and information-sharing
- -Enhancing velocity and reliability
- -Creating value for the end-user





#### PROJECTED WEEKLY VOLUME (TEUS)

| Week | Date       | Import Loaded | Export Loaded | Empties |  |  |
|------|------------|---------------|---------------|---------|--|--|
| 12   | 03/14/2021 | 81,254        | 22,576        | 57,155  |  |  |
| 13   | 03/21/2021 | 90,438        | 25,764        | 62,602  |  |  |
| 14   | 03/28/2021 | 93,458        | 25,460        | 61,870  |  |  |
| 15   | 04/04/2021 | 93,105        | 24,772        | 60,646  |  |  |
| 16   | 04/11/2021 | 90,000        | 24,468        | 57,921  |  |  |

#### PROJECTED VESSEL CALLS

| Week | Date